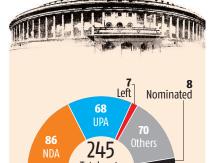

# BJP set to get working majority in Upper House

New Delhi, 23 March

he Bharatiya Janata Party (BJP) on Friday moved closer to a 'working' majority in the Rajya Sabha as it improved its tally from 58 to 68 seats.

Independents

NDA: BJP 68, JD (U) 6, Shiv Sena 3, SAD 3, PDP 2, RPI (A) 1, SDF1, BPF1, NPF1): UPA: Congress 54, RID 5, NCP 4, DMK 4, IUML1; Left7: CPI (M) 5, CPI1, rebel JD (U) 1); Others: Trinamool 13, AIADMK 13, SP11, BSP 4, BJD 9, TDP 6, TRS 6, AAP 3, INLD 1, Kerala Congress (M)1, YSRCP 2, ID (S1) was not letting Parliament run.

In Kerala, the Left Democratic Front ensured the victory of dissident Janata Dal (United) leader MP Veerendra Kumar.

Voting was held on Friday for 26 of the 59 seats which will fall vacant in April. Candidates for the rest of the 33 seats were elected unopposed on the last day of withdrawal of nominations for the election on March 15. The counting of votes was marred by controversies in Uttar Pradesh. Karnataka and Jharkhand, where elections were held for 10 seats, four seats and two seats, respectively. The SP lost the most number of seats, its tally coming down from 18 to 13. The Telangana Rashtra Samiti doubled its tally to six, while the RJD's went up from three to five. After the Rajva Sabha polls, the BJP is still short of the halfway mark of 123 in the 245-member House, but can now muster a "working" majority with help of allies, friendly parties, some of the independents and nominated members.

Apart from the 68-odd seats the BJP has, its allies have 18 seats. Of the five independents, at least four are inclined towards the BJP. Of the 12 nominated, four have already officially joined the BJP. Of the rest, four are set to retire by June.